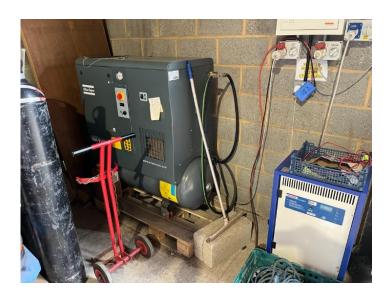

Atlas Copco Gx4 FF receiver mounted packaged air compressor (2021)

www.lsh.co.uk/assetadvisory