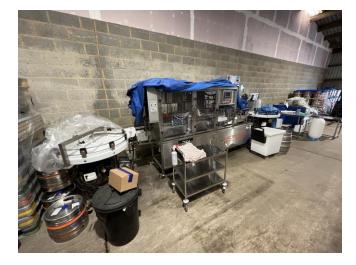

#### www.lsh.co.uk/assetadvisory

The property, plant and machinery specialist

- Stainless steel hopper with auger conveyor, approx 24" x 24
- Willis European Ltd stainless steel 20 barrel (20 BBL) jacketed mash tun (2021)
- Shnanhua BR2.SA-J-24B plate heat exchanger (2021)
- Willis European Ltd stainless steel 20 barrell (20 BBL) jacketed kettle (2021) with fitted Lonemark TX30 propane fired burner
- Willis European Ltd stainless steel 40 barrel (40 BBL) jacketed hot liquor tank (2021) with Lonemark TX25E propane fired burner
- Floor mounted 800mm diameter cyclone with GAM motor and extraction ducting to environment (exits through roof)
- Willis European Ltd stainless steel 40 barrel (40 BBL) jacketed cold liquor tank (2021)
- Yuanan YKH-2-170-4SE diaphram pumps (2021)
- Stainless steel elevated gantry with 7 tread staircase, handrails and fitted Lonemark electrical brew line control panels
  and stainless steel outfeed matrix
- Allowance for approx 40 metres stainless steel interconnecting pipework, approx diameter 40mm, flexi hoses etc
- HL Cooling HL-i8 chiller units
- Micro Can canning machines, CL5 v3, 5-head canning line, 3 phase