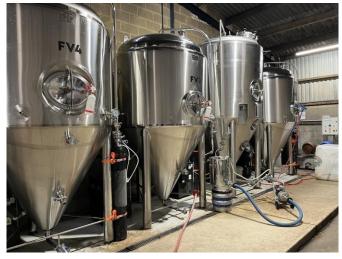

www.lsh.co.uk/assetadvisory

The property, plant and machinery specialist

- Four Hangzhou Kwangbo Machinery Equipment Ltd (kinbo) 4000 litre stainless steel jacketed fermentation vessels
- Lehui 25HL DPV, 4430 litre stainless steel jacketed fermentation vessel (2019)