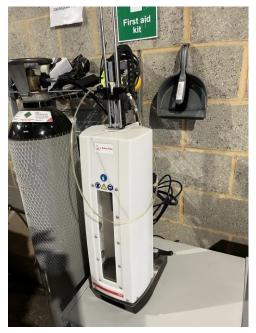

- Stainless steel elevated gantry with 7 tread staircase, handrails and fitted Lonemark electrical brew line control panels
  and stainless steel outfeed matrix
- Allowance for approx 40 metres stainless steel interconnecting pipework, approx diameter 40mm, flexi hoses etc
- HL Cooling HL-i8 chiller units
- Micro Can canning machines, CL5 v3, 5-head canning line, 3 phase

www.lsh.co.uk/assetadvisory

The property, plant and machinery specialist





- Four Hangzhou Kwangbo Machinery Equipment Ltd (kinbo) 4000 litre stainless steel jacketed fermentation vessels
- Lehui 25HL DPV, 4430 litre stainless steel jacketed fermentation vessel (2019)





Cask Force 300 Ice 3 stainless steel cask washer, 3 phase (2021)

#### www.lsh.co.uk/assetadvisory

The property, plant and machinery specialist



Anton Pevar PFD filling device with control unit



Two Timber clad jacketed, elevated open top fermentation vessels, approx 1650 x 2600mm, with Danfoss digital temperature display Stainless steel jacketed vertical liquid storage vessel, c. 2000 litres, with heating element (CIP)



Atlas Copco Gx4 FF receiver mounted packaged air compressor (2021)

www.lsh.co.uk/assetadvisory