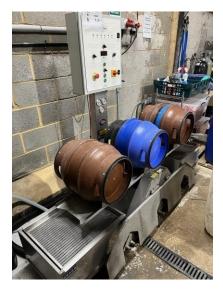

s through roof)
- Willis European Ltd stainless steel 40 barrel (40 BBL) jacketed cold liquor tank (2021)
- Yuanan YKH-2-170-4SE diaphram pumps (2021)
- Stainless steel elevated gantry with 7 tread staircase, handrails and fitted Lonemark electrical brew line control panels
  and stainless steel outfeed matrix
- Allowance for approx 40 metres stainless steel interconnecting pipework, approx diameter 40mm, flexi hoses etc
- HL Cooling HL-i8 chiller units
- Micro Can canning machines, CL5 v3, 5-head canning line, 3 phase

www.lsh.co.uk/assetadvisory

The property, plant and machinery specialist





- Four Hangzhou Kwangbo Machinery Equipment Ltd (kinbo) 4000 litre stainless steel jacketed fermentation vessels
- Lehui 25HL DPV, 4430 litre stainless steel jacketed fermentation vessel (2019)





Cask Force 300 Ice 3 stainless steel cask washer, 3 phase (2021)

#### www.lsh.co.uk/assetadvisory

The property, plant and machinery specialist



Anton Pevar PFD filling device with control unit



Two Timber clad jacketed, elevated open top fermentation vessels, approx 1650 x 2600mm, with Danfoss digital temperature display Stainless steel jacketed vertical liquid storage vessel, c. 2000 litres, with heating element (CIP)



Atlas Copco Gx4 FF receiver mounted packaged air compressor (2021)

www.lsh.co.uk/assetadvisory