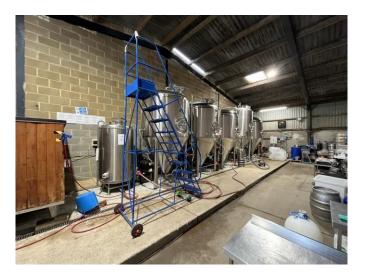

#### www.lsh.co.uk/assetadvisory

The property, plant and machinery specialist

- Stainless steel hopper with auger conveyor, approx 24" x 24
- Willis European Ltd stainless steel 20 barrel (20 BBL) jacketed mash tun (2021)
- Shnanhua BR2.SA-J-24B plate heat exchanger (2021)
- Willis European Ltd stainless steel 20 barrell (20 BBL) jacketed kettle (2021) with fitted Lonemark TX30 propane fired burner
- Willis European Ltd stainless steel 40 barrel (40 BBL) jacketed hot liquor tank (2021) with Lonemark TX25E propane fired burner
- Floor mounted 800mm diameter cyclone with GAM motor and extraction ducting to environment (exits through roof)
- Willis European Ltd stainless steel 40 barrel (40 BBL) jacketed cold liquor tank (2021)
- Yuanan YKH-2-170-4SE diaphram pumps (2021)
- Stainless steel elevated gantry with 7 tread staircase, handrails and fitted Lonemark electrical brew line control panels
  and stainless steel outfeed matrix
- Allowance for approx 40 metres stainless steel interconnecting pipework, approx diameter 40mm, flexi hoses etc
- HL Cooling HL-i8 chiller units
- Micro Can canning machines, CL5 v3, 5-head canning line, 3 phase

www.lsh.co.uk/assetadvisory

The property, plant and machinery specialist

- Four Hangzhou Kwangbo Machinery Equipment Ltd (kinbo) 4000 litre stainless steel jacketed fermentation vessels
- Lehui 25HL DPV, 4430 litre stainless steel jacketed fermentation vessel (2019)