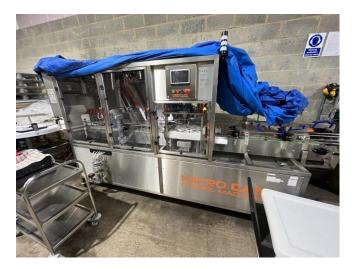

#### www.lsh.co.uk/assetadvisory

The property, plant and machinery specialist

- Stainless steel hopper with auger conveyor, approx 24" x 24
- Willis European Ltd stainless steel 20 barrel (20 BBL) jacketed mash tun (2021)
- Shnanhua BR2.SA-J-24B plate heat exchanger (2021)
- Willis European Ltd stainless steel 20 barrell (20 BBL) jacketed kettle (2021) with fitted Lonemark TX30 propane fired burner
- Willis European Ltd stainless steel 40 barrel (40 BBL) jacketed hot liquor tank (2021) with Lonemark TX25E propane fired burner
- Floor mounted 800mm diameter cyclone with GAM motor and extraction ducting to environment (exits through roof)
- Willis European Ltd stainless steel 40 barrel (40 BBL) jacketed cold liquor tank (2021)
- Yuanan YKH-2-170-4SE diaphram pumps (2021)
- Stainless steel elevated gantry with 7 tread staircase, handrails and fitted Lonemark electrical brew line control panels
  and stainless steel outfeed matrix
- Allowance for approx 40 metres stainless steel interconnecting pipework, approx diameter 40mm, flexi hoses etc
- HL Cooling HL-i8 chiller units
- Micro Can canning machines, CL5 v3, 5-head canning line, 3 phase