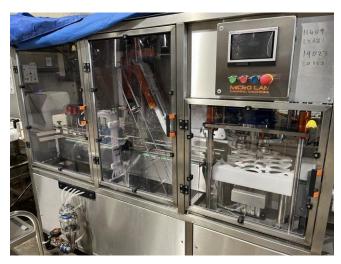

#### www.lsh.co.uk/assetadvisory

The property, plant and machinery specialist

- Stainless steel hopper with auger conveyor, approx 24" x 24
- Willis European Ltd stainless steel 20 barrel (20 BBL) jacketed mash tun (2021)
- Shnanhua BR2.SA-J-24B plate heat exchanger (2021)
- Willis European Ltd stainless steel 20 barrell (20 BBL) jacketed kettle (2021) with fitted Lonemark TX30 propane fired burner
- Willis European Ltd stainless steel 40 barrel (40 BBL) jacketed hot liquor tank (2021) with Lonemark TX25E propane fired burner
- Floor mounted 800mm diameter cyclone with GAM motor and extraction ducting to environment (exits through roof)
- Willis European Ltd stainless steel 40 barrel (40 BBL) jacketed cold liquor tank (2021)
- Yuanan YKH-2-170-4SE diaphram pumps (2021)
- Stainless steel elevated gantry with 7 tread staircase, handrails and fitted Lonemark electrical brew line control panels
  and stainless steel outfeed matrix
- Allowance for approx 40 metres stainless steel interconnecting pipework, approx diameter 40mm, flexi hoses etc
- HL Cooling HL-i8 chiller units
- Micro Can canning machines, CL5 v3, 5-head canning line, 3 phase