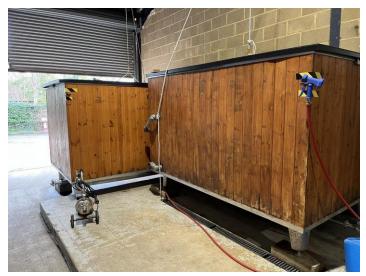

#### www.lsh.co.uk/assetadvisory

The property, plant and machinery specialist

Anton Pevar PFD filling device with control unit

Two Timber clad jacketed, elevated open top fermentation vessels, approx 1650 x 2600mm, with Danfoss digital temperature display Stainless steel jacketed vertical liquid storage vessel, c. 2000 litres, with heating element (CIP)