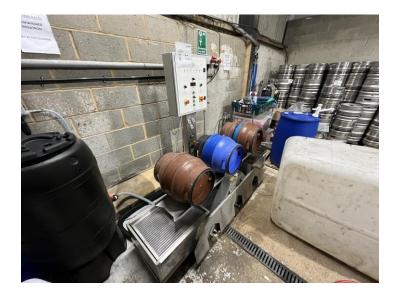

through roof)
- Willis European Ltd stainless steel 40 barrel (40 BBL) jacketed cold liquor tank (2021)
- Yuanan YKH-2-170-4SE diaphram pumps (2021)
- Stainless steel elevated gantry with 7 tread staircase, handrails and fitted Lonemark electrical brew line control panels
  and stainless steel outfeed matrix
- Allowance for approx 40 metres stainless steel interconnecting pipework, approx diameter 40mm, flexi hoses etc
- HL Cooling HL-i8 chiller units
- Micro Can canning machines, CL5 v3, 5-head canning line, 3 phase

www.lsh.co.uk/assetadvisory

The property, plant and machinery specialist





- Four Hangzhou Kwangbo Machinery Equipment Ltd (kinbo) 4000 litre stainless steel jacketed fermentation vessels
- Lehui 25HL DPV, 4430 litre stainless steel jacketed fermentation vessel (2019)





Cask Force 300 Ice 3 stainless steel cask washer, 3 phase (2021)

#### www.lsh.co.uk/assetadvisory

The property, plant and machinery specialist



Anton Pevar PFD filling device with control unit



Two Timber clad jacketed, elevated open top fermentation vessels, approx 1650 x 2600mm, with Danfoss digital temperature display Stainless steel jacketed vertical liquid storage vessel, c. 2000 litres, with heating element (CIP)



Atlas Copco Gx4 FF receiver mounted packaged air compressor (2021)

www.lsh.co.uk/assetadvisory