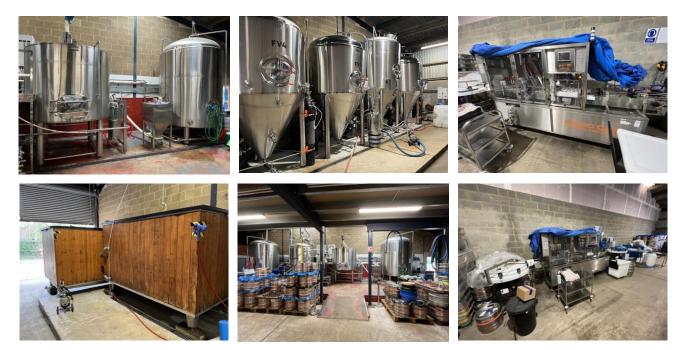

#### www.lsh.co.uk/assetadvisory

The property, plant and machinery specialist

- Stainless steel hopper with auger conveyor, approx 24" x 24
- Willis European Ltd stainless steel 20 barrel (20 BBL) jacketed mash tun (2021)
- Shnanhua BR2.SA-J-24B plate heat exchanger (2021)
- Willis European Ltd stainless steel 20 barrell (20 BBL) jacketed kettle (2021) with fitted Lonemark TX30 propane fired burner
- Willis European Ltd stainless steel 40 barrel (40 BBL) jacketed hot liquor tank (2021) with Lonemark TX25E propane fired burner
- Floor mounted 800mm diameter cyclone with GAM motor and extraction ducting to environment (exits through roof)
- Willis European Ltd stainless steel 40 barrel (40 BBL) jacketed cold liquor tank (2021)
- Yuanan YKH-2-170-4SE diaphram pumps (2021)
- Stainless steel elevated gantry with 7 tread staircase, handrails and fitted Lonemark electrical brew line control panels
  and stainless steel outfeed matrix
- Allowance for approx 40 metres stainless steel interconnecting pipework, approx diameter 40mm, flexi hoses etc
- HL Cooling HL-i8 chiller units
- Micro Can canning machines, CL5 v3, 5-head canning line, 3 phase

www.lsh.co.uk/assetadvisory

The property, plant and machinery specialist

- Four Hangzhou Kwangbo Machinery Equipment Ltd (kinbo) 4000 litre stainless steel jacketed fermentation vessels
- Lehui 25HL DPV, 4430 litre stainless steel jacketed fermentation vessel (2019)

Cask Force 300 Ice 3 stainless steel cask washer, 3 phase (2021)

#### www.lsh.co.uk/assetadvisory

The property, plant and machinery specialist

Anton Pevar PFD filling device with control unit

Two Timber clad jacketed, elevated open top fermentation vessels, approx 1650 x 2600mm, with Danfoss digital temperature display Stainless steel jacketed vertical liquid storage vessel, c. 2000 litres, with heating element (CIP)

Atlas Copco Gx4 FF receiver mounted packaged air compressor (2021)

www.lsh.co.uk/assetadvisory