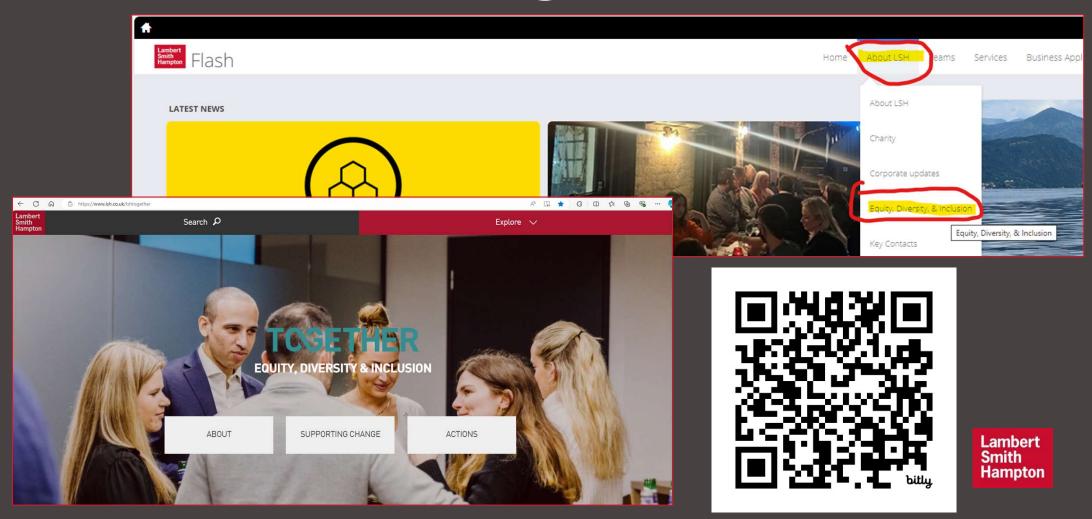

ass



Lana Goddard Associate Director -ESG & Sustainability

**C** 07749 580 283

## Social Mobility Network



### SOCIAL MOBILITY

Lambert Smith Hampton

To remove any socioeconomic barriers to employment

### How you can get involved:

- 1. Sign up to be a mentor
- 2. Volunteer to attend a local careers fair
- 3. Become an ambassador
- 4. Join the network

Contact Lana Goddard for more details







Kirsty Wilkojc Associate Director -Valuation



Lara Davies Marketing Executive

07708 294 473



**⊠** Email

07395 883 249

**⊠** Email

## Workability Network



### WORKABILITY



To raise awareness, provide resources and help build an inclusive environment for colleagues with disabilities





Lambert Smith Hampton

## COUNT ME IN

**DIVERSITY DATA CAMPAIGN** 







### LSHTogether